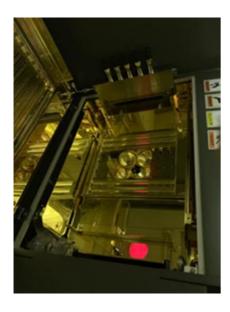

#### ASM Epsilon 2000

| Manufacturer               | ASM                                        |
|----------------------------|--------------------------------------------|
| Model                      | Epsilon 2000                               |
| <b>Product Description</b> | Epi RP SiGe Process                        |
| Year of Manufacture        | 2009                                       |
| Serial Number              | 095440                                     |
| Wafer Size                 | 150mm/200 mm (6/8 inch)                    |
| <b>Number of Chamber</b>   | 1                                          |
| Machine Hand               | Left hand                                  |
| Condition                  | Excellent (Ex-user for R&D)                |
| Gas Type                   | 1 Silicon source, 2 Dopant mixer, and GeH4 |
| VLL Option                 | Yes                                        |
| Gate Valve Type            | VAT                                        |
| <b>Gas Monitor</b>         | Riken Keiki                                |
| Missing Items              | None                                       |
| Frequency                  | 50Hz                                       |
|                            |                                            |
|                            |                                            |
|                            |                                            |