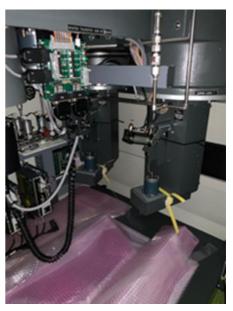

#### ASM Epsilon 2000

| Manufacturer               | ASM                                        |
|----------------------------|--------------------------------------------|
| Model                      | Epsilon 2000                               |
| <b>Product Description</b> | Epi RP SiGe Process                        |
| Year of Manufacture        | 2009                                       |
| Serial Number              | 095440                                     |
| Wafer Size                 | 150mm/200 mm (6/8 inch)                    |
| <b>Number of Chamber</b>   | 1                                          |
| Machine Hand               | Left hand                                  |
| Condition                  | Excellent (Ex-user for R&D)                |
| Gas Type                   | 1 Silicon source, 2 Dopant mixer, and GeH4 |
| VLL Option                 | Yes                                        |
| Gate Valve Type            | VAT                                        |
| <b>Gas Monitor</b>         | Riken Keiki                                |
| Missing Items              | None                                       |
| Frequency                  | 50Hz                                       |
|                            |                                            |
|                            |                                            |
|                            |                                            |