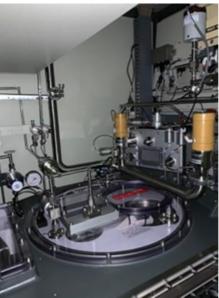

#### ASM Epsilon 2000

| Manufacturer               | ASM                                        |
|----------------------------|--------------------------------------------|
| Model                      | Epsilon 2000                               |
| <b>Product Description</b> | Epi RP SiGe Process                        |
| Year of Manufacture        | 2009                                       |
| Serial Number              | 095440                                     |
| Wafer Size                 | 150mm/200 mm (6/8 inch)                    |
| <b>Number of Chamber</b>   | 1                                          |
| Machine Hand               | Left hand                                  |
| Condition                  | Excellent (Ex-user for R&D)                |
| Gas Type                   | 1 Silicon source, 2 Dopant mixer, and GeH4 |
| VLL Option                 | Yes                                        |
| Gate Valve Type            | VAT                                        |
| <b>Gas Monitor</b>         | Riken Keiki                                |
| Missing Items              | None                                       |
| Frequency                  | 50Hz                                       |
|                            |                                            |
|                            |                                            |
|                            |                                            |