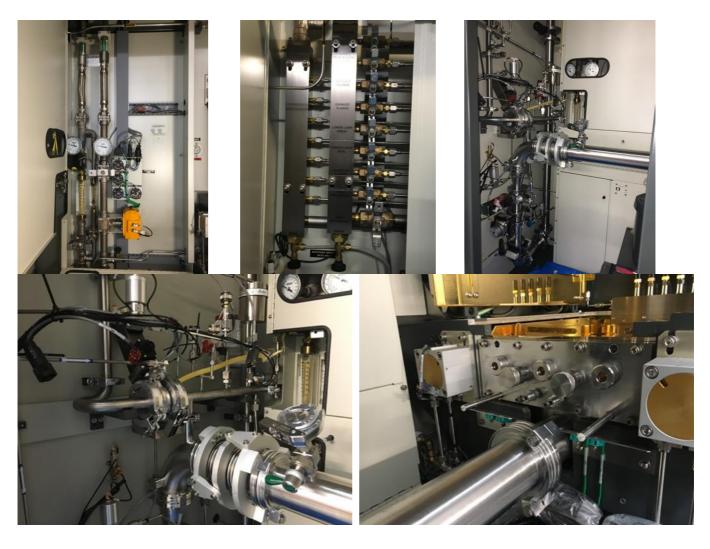

#### ASM Epsilon 2000

| Manufacturer               | ASM                                        |
|----------------------------|--------------------------------------------|
| Model                      | Epsilon 2000                               |
| <b>Product Description</b> | Epi RP SiGe Process                        |
| Year of Manufacture        | 2009                                       |
| Serial Number              | 095440                                     |
| Wafer Size                 | 150mm/200 mm (6/8 inch)                    |
| <b>Number of Chamber</b>   | 1                                          |
| Machine Hand               | Left hand                                  |
| Condition                  | Excellent (Ex-user for R&D)                |
| Gas Type                   | 1 Silicon source, 2 Dopant mixer, and GeH4 |
| VLL Option                 | Yes                                        |
| Gate Valve Type            | VAT                                        |
| <b>Gas Monitor</b>         | Riken Keiki                                |
| Missing Items              | None                                       |
| Frequency                  | 50Hz                                       |
|                            |                                            |
|                            |                                            |
|                            |                                            |