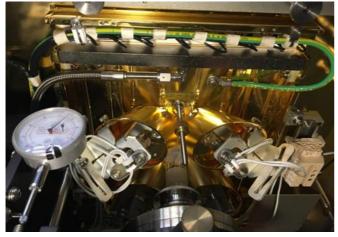

#### ASM Epsilon 2000

| Manufacturer               | ASM                                        |
|----------------------------|--------------------------------------------|
| Model                      | Epsilon 2000                               |
| <b>Product Description</b> | Epi RP SiGe Process                        |
| Year of Manufacture        | 2009                                       |
| Serial Number              | 095440                                     |
| Wafer Size                 | 150mm/200 mm (6/8 inch)                    |
| <b>Number of Chamber</b>   | 1                                          |
| Machine Hand               | Left hand                                  |
| Condition                  | Excellent (Ex-user for R&D)                |
| Gas Type                   | 1 Silicon source, 2 Dopant mixer, and GeH4 |
| VLL Option                 | Yes                                        |
| Gate Valve Type            | VAT                                        |
| <b>Gas Monitor</b>         | Riken Keiki                                |
| Missing Items              | None                                       |
| Frequency                  | 50Hz                                       |
|                            |                                            |
|                            |                                            |
|                            |                                            |