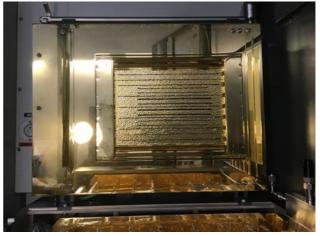

#### ASM Epsilon 2000

| Manufacturer               | ASM                                        |
|----------------------------|--------------------------------------------|
| Model                      | Epsilon 2000                               |
| <b>Product Description</b> | Epi RP SiGe Process                        |
| Year of Manufacture        | 2009                                       |
| Serial Number              | 095440                                     |
| Wafer Size                 | 150mm/200 mm (6/8 inch)                    |
| <b>Number of Chamber</b>   | 1                                          |
| Machine Hand               | Left hand                                  |
| Condition                  | Excellent (Ex-user for R&D)                |
| Gas Type                   | 1 Silicon source, 2 Dopant mixer, and GeH4 |
| VLL Option                 | Yes                                        |
| Gate Valve Type            | VAT                                        |
| <b>Gas Monitor</b>         | Riken Keiki                                |
| Missing Items              | None                                       |
| Frequency                  | 50Hz                                       |
|                            |                                            |
|                            |                                            |
|                            |                                            |